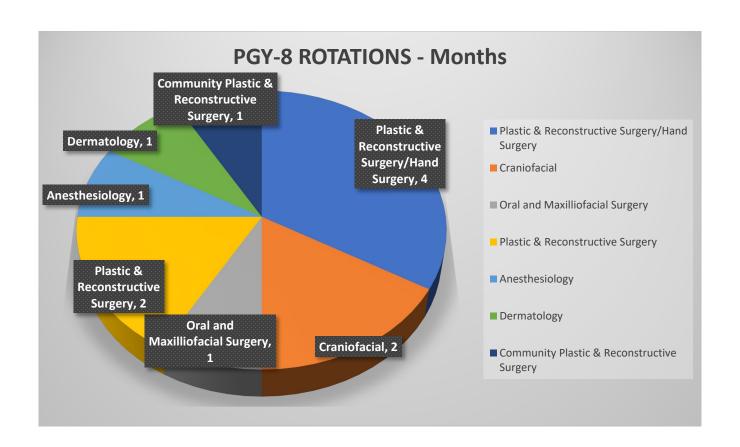

| PGY-8        | 1       | 2        | 3        | 4  | 5    | 6   |   | 8        | 9        | 10 | 11   | 12  |
|--------------|---------|----------|----------|----|------|-----|---|----------|----------|----|------|-----|
| Site         | 1       | 3        | 3        | 2  | 2    | 1   | 1 | 3        | 3        | 2  | 2    | 1   |
| Rotation     | COM-PRS | PRS/Hand | PRS/Hand | CF | OMFS | PRS |   | PRS/Hand | PRS/Hand | CF | DERM | PRS |
| % Outpatient | 30      | 15       | 15       | 20 | 25   | 15  | 0 | 15       | 15       | 20 | 100  | 15  |
| % Research   | 0       | 10       | 10       | 0  | 0    | 10  | 0 | 10       | 10       | 0  | 0    | 10  |