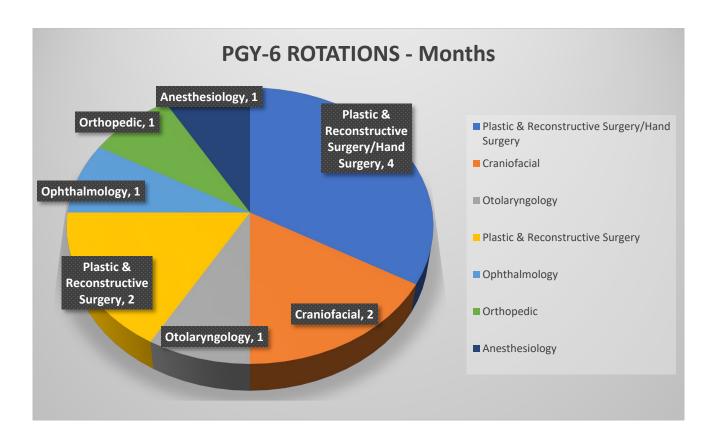

## Sites:

- Broward Health North
- 2 Broward Health Medical Center
- 3 Cleveland Clinic Flordia
- 4 Kendall Regional Medical Center
- 5 Nicklaus Children's Hospital

| PGY-6        | 1   | 2  | 3   | 4        | 5        | 6      | 7     | 8   | 9  | 10       | 11       | 12 |
|--------------|-----|----|-----|----------|----------|--------|-------|-----|----|----------|----------|----|
| Site         | 1   | 2  | 1   | 3        | 3        | 1      | 2     | 1   | 2  | 1        | 1        | 1  |
| Rotation     | PRS | CF | ENT | PRS/Hand | PRS/Hand | OPHTHO | ORTHO | PRS | CF | PRS/Hand | PRS/Hand |    |
| % Outpatient | 15  | 15 | 15  | 15       | 15       | 10     | 10    | 15  | 20 | 15       | 15       | 0  |
| % Research   | 10  | 0  | 0   | 10       | 10       | 0      | 0     | 10  | 0  | 10       | 10       | 0  |
|              | •   | •  | •   | •        | •        | •      | •     | •   | •  | •        |          |    |
| PGY-7        | 1   | 2  | 3   | 4        | 5        | 6      | 7     | 8   | 9  | 10       | 11       | 12 |
| Site         | 3   | 5  | 3   | 2        | 1        | 2      | 3     | 4   | 3  | 1        | 2        | 2  |