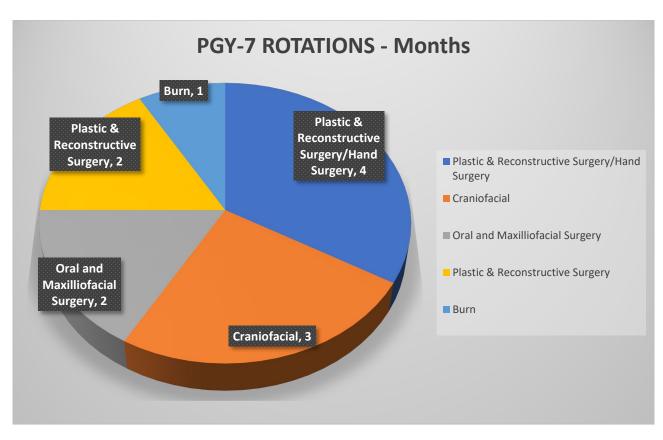

## Sites:

- Broward Health North
- 2 Broward Health Medical Center
- 3 Cleveland Clinic Flordia
- 4 Kendall Regional Medical Center
- 5 Nicklaus Children's Hospital

| PGY-6        | 1   | 2  | 3   | 4        | 5        | 6      | 7     | 8   | 9  | 10       | 11       | 12 |
|--------------|-----|----|-----|----------|----------|--------|-------|-----|----|----------|----------|----|
| Site         | 1   | 2  | 1   | 3        | 3        | 1      | 2     | 1   | 2  | 1        | 1        | 1  |
| Rotation     | PRS | CF | ENT | PRS/Hand | PRS/Hand | OPHTHO | ORTHO | PRS | CF | PRS/Hand | PRS/Hand |    |
| % Outpatient | 15  | 15 | 15  | 15       | 15       | 10     | 10    | 15  | 20 | 15       | 15       | 0  |
| % Research   | 10  | 0  | 0   | 10       | 10       | 0      | 0     | 10  | 0  | 10       | 10       | 0  |
|              | •   | •  | •   | •        | •        | •      | •     | •   | •  | •        |          |    |
| PGY-7        | 1   | 2  | 3   | 4        | 5        | 6      | 7     | 8   | 9  | 10       | 11       | 12 |
| Site         | 3   | 5  | 3   | 2        | 1        | 2      | 3     | 4   | 3  | 1        | 2        | 2  |

| PGY-7        | 1        | 2  | 3        | 4  | 5   | 6  | 7        | 8    | 9        | 10  | 11 | 12   |
|--------------|----------|----|----------|----|-----|----|----------|------|----------|-----|----|------|
| Site         | 3        | 5  | 3        | 2  | 1   | 2  | 3        | 4    | 3        | 1   | 2  | 2    |
| Rotation     | PRS/Hand | CF | PRS/Hand |    | PRS | CF | PRS/Hand | BURN | PRS/Hand | PRS | CF | OMFS |
| % Outpatient | 15       | 20 | 15       | 25 | 15  | 20 | 15       | 15   | 15       | 15  | 20 | 25   |
| % Research   | 10       | 0  | 10       | 0  | 10  | 0  | 10       | 0    | 10       | 10  | 0  | 0    |
|              |          |    | •        |    |     |    | •        | •    |          |     | •  |      |